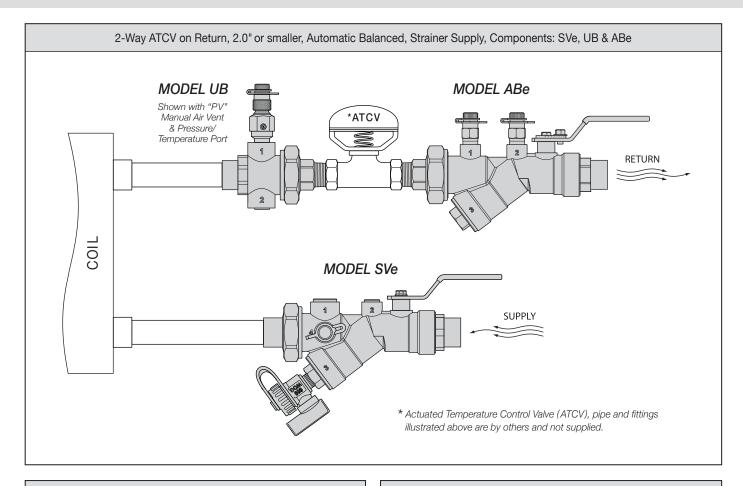

## **MODEL ABe**

ABe Automatic Balancing Valve is a combination ball valve, automatic flow control device and union. The removable flow cartridge limits GPM to within  $\pm$  5% of specified flow. Fixed End connection available in FNPT or SWT. Tailpiece connection available in MNPT, FNPT or SWT. Size reductions available. Standard features include Adjustable Memory Stop and Dual Pressure/Temperature Ports.

## **MODEL UB**

UB Union is an O-ring sealed union with two 0.25" plugged accessory ports. Fixed End Connections available in FNPT or SWT. Tailpiece Connections available in MNPT, FNPT or SWT. Size reductions available. Shown with "PV" Combination Manual Air Vent and Pressure/Temperature Port.

## MODEL SVe

SVe Combination Strainer Valve is a combination ball valve, wye strainer and union. The 20 mesh S/S strainer screen is removable for cleaning. Fixed End connection available in FNPT or SWT. Tailpiece connection available in MNPT, FNPT or SWT. Size reductions available. Standard features include Pressure/Temperature Port, Hose End Drain Valve and plugged Bypass Port.