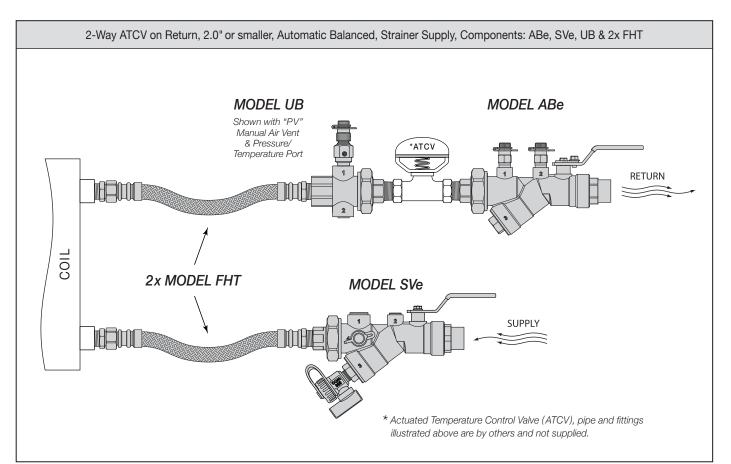

## **MODEL ABe**

ABe Automatic Balancing Valve is a combination ball valve, automatic flow control device and union. The removable flow cartridge limits GPM to within  $\pm$  5% of specified flow. Fixed End connection available in FNPT or SWT. Tailpiece connection available in MNPT, FNPT or SWT. Size reductions available. Standard features include Adjustable Memory Stop and Dual Pressure/Temperature Ports.

## MODEL UB

UB Union is an O-ring sealed union with two 0.25" plugged accessory ports. Fixed End Connections available in FNPT or SWT. Tailpiece Connections available in MNPT, FNPT or SWT. Size reductions available. *Shown with "PV" Combination Manual Air Vent and Pressure/Temperature Port.* 

## MODEL SVe

SVe Combination Strainer Valve is a combination ball valve, wye strainer and union. The 20 mesh S/S strainer screen is removable for cleaning. Fixed End connection available in FNPT or SWT. Tailpiece connection available in MNPT, FNPT or SWT. Size reductions available. Standard features include Pressure/Temperature Port, Hose End Drain Valve and plugged Bypass Port.

## 2x MODEL FHT

FHT NuFlex Hose Assemblies offer double crimp Stainlees Steel ferrules over Stainless Steel outer braiding and EPDM Rubber Liner. Flexible hoses feature MNPT brass end connections available in 18", 24" and 36" lenghts.