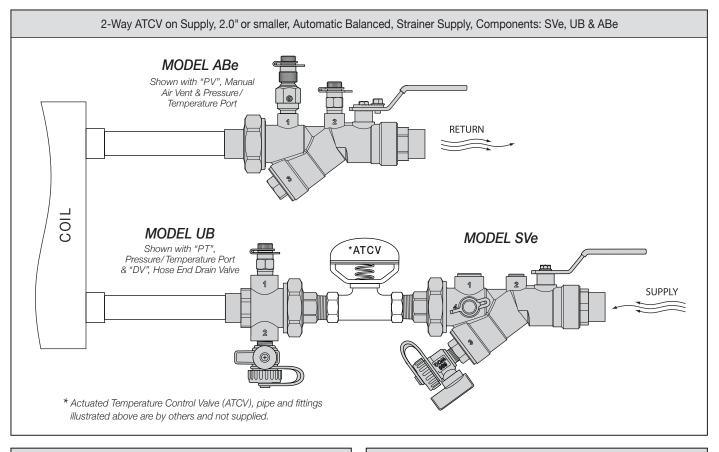

## MODEL ABe

ABe Automatic Balancing Valve is a combination ball valve, automatic flow control device and union. The removable flow cartridge limits GPM to within  $\pm$  5% of specified flow. Fixed End connection available in FNPT or SWT. Tailpiece connection available in MNPT, FNPT or SWT. Size reductions available. Standard features include Adjustable Memory Stop and Dual Pressure/ Temperature Ports.

Shown with "PV" Combination Manual Air Vent and Pressure/ Temperature Port.

## MODEL UB

UB Union is an O-ring sealed union with two 0.25" plugged accessory ports. Fixed End Connections available in FNPT or SWT. Tailpiece Connections available in MNPT, FNPT or SWT. Size reductions available. *Shown with "PT" Pressure/ Temperature Port and "DV" Hose End Drain Valve.* 

## MODEL SVe

SVe Combination Strainer Valve is a combination ball valve, wye strainer and union. The 20 mesh S/S strainer screen is removable for cleaning. Fixed End connection available in FNPT or SWT. Tailpiece connection available in MNPT, FNPT or SWT. Size reductions available. Standard features include Pressure/Temperature Port, Hose End Drain Valve and plugged Bypass Port.