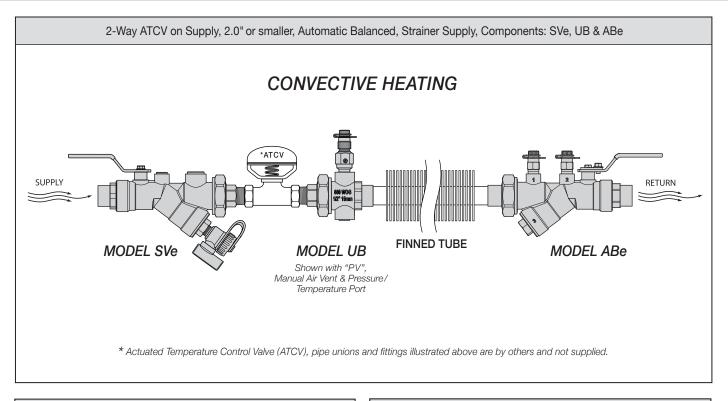

## MODEL SVe

SVe Combination Strainer Valve is a combination ball valve, wye strainer and union. The 20 mesh S/S strainer screen is removable for cleaning. Fixed End connection available in FNPT or SWT. Tailpiece connection available in MNPT, FNPT or SWT. Size reductions available. Standard features include Pressure/Temperature Port, Hose End Drain Valve and plugged Bypass Port.

## MODEL UB

UB Union is an O-ring sealed union with two 0.25" plugged accessory ports. Fixed End Connections available in FNPT or SWT. Tailpiece Connections available in MNPT, FNPT or SWT. Size reductions available. *Shown with "PV" Combination Manual Air Vent and Pressure/ Temperature Port.* 

## MODEL ABe

ABe Automatic Balancing Valve is a combination ball valve, automatic flow control device and union. The removable flow cartridge limits GPM to within ± 5% of specified flow. Fixed End connection available in FNPT or SWT. Tailpiece connection available in MNPT, FNPT or SWT. Size reductions available. Standard features include Adjustable Memory Stop and Dual Pressure/ Temperature Ports.