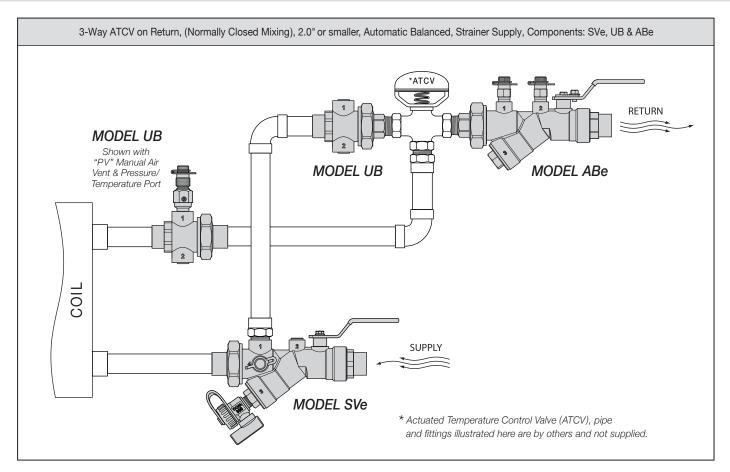

## **MODEL ABe**

ABe Automatic Balancing Valve is a combination ball valve, automatic flow control device and union. The removable flow cartridge limits GPM to within ± 5% of specified flow. Fixed End connection available in FNPT or SWT. Tailpiece connection available in MNPT, FNPT or SWT. Size reductions available. Standard features include Adjustable Memory Stop and Dual Pressure/ Temperature Ports.

## 2x MODEL UB

UB Union is an O-ring sealed union with two 0.25" plugged accessory ports. Fixed End Connections available in FNPT or SWT. Tailpiece Connections available in MNPT, FNPT or SWT. Size reductions available. *Shown twice, one UB with "PV" Combination Manual Air Vent and Pressure/Temperature Port.* 

## MODEL SVe

SVe Combination Strainer Valve is a combination ball valve, wye strainer and union. The 20 mesh S/S strainer screen is removable for cleaning. Fixed End connection available in FNPT or SWT. Tailpiece connection available in MNPT, FNPT or SWT. Size reductions available. Standard features include Pressure/Temperature Port, Hose End Drain Valve and plugged Bypass Port.