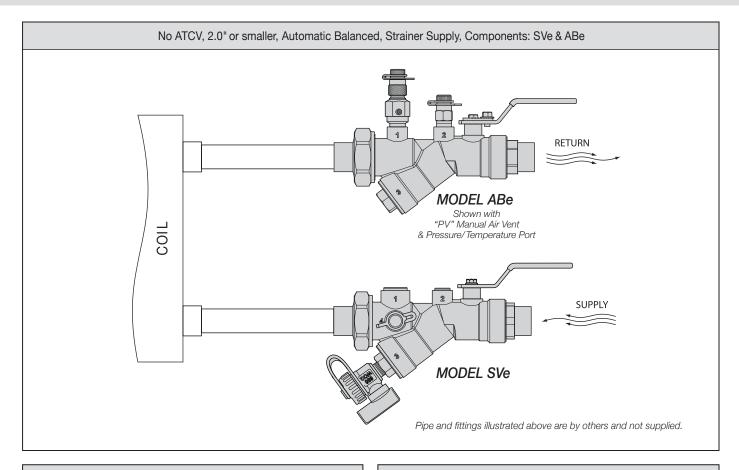

## MODEL ABe

ABe Automatic Balancing Valve is a combination ball valve, automatic flow control device and union. The removable flow cartridge limits GPM to within  $\pm$  5% of specified flow. Fixed End connection available in FNPT or SWT. Tailpiece connection available in MNPT, FNPT or SWT. Size reductions available. Standard features include Adjustable Memory Stop and Dual Pressure/ Temperature Ports.

Shown with "PV" Combination Manual Air Vent and Pressure/Temperature Port.

## MODEL SVe

SVe Combination Strainer Valve is a combination ball valve, wye strainer and union. The 20 mesh S/S strainer screen is removable for cleaning. Fixed End connection available in FNPT or SWT. Tailpiece connection available in MNPT, FNPT or SWT. Size reductions available. Standard features include Pressure/Temperature Port, Hose End Drain Valve and plugged Bypass Port.