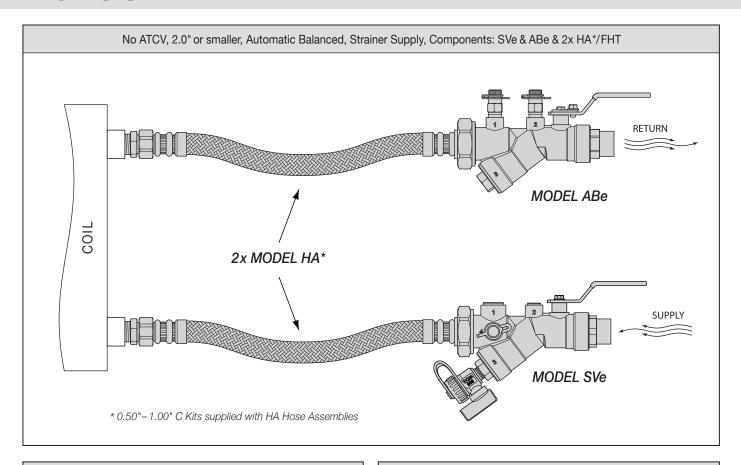

## MODEL ABe

ABe Automatic Balancing Valve is a combination ball valve, automatic flow control device and union. The removable flow cartridge limits GPM to within  $\pm$  5% of specified flow. Fixed End connection available in FNPT or SWT. Tailpiece connection available in MNPT, FNPT or SWT. Size reductions available. Standard features include Adjustable Memory Stop and Dual Pressure/Temperature Ports.

## 2x MODEL HA

HA Direct Connect Hose Assemblies offer a direct connection to Valves and Coil Connection Components. Double crimp Stainless Steel ferrules over SS outer braiding with EPDM Rubber Liner. Brass cone seat swivel end with MNPT or SWT adapter. Hose Assembly lengths available in 18", 24" and 36". UL-94 V-0 Flame Resistant Rating.

## MODEL SVe

SVe Combination Strainer Valve is a combination ball valve, wye strainer and union. The 20 mesh S/S strainer screen is removable for cleaning. Fixed End connection available in FNPT or SWT. Tailpiece connection available in MNPT, FNPT or SWT. Size reductions available. Standard features include Pressure/Temperature Port, Hose End Drain Valve and plugged Bypass Port.