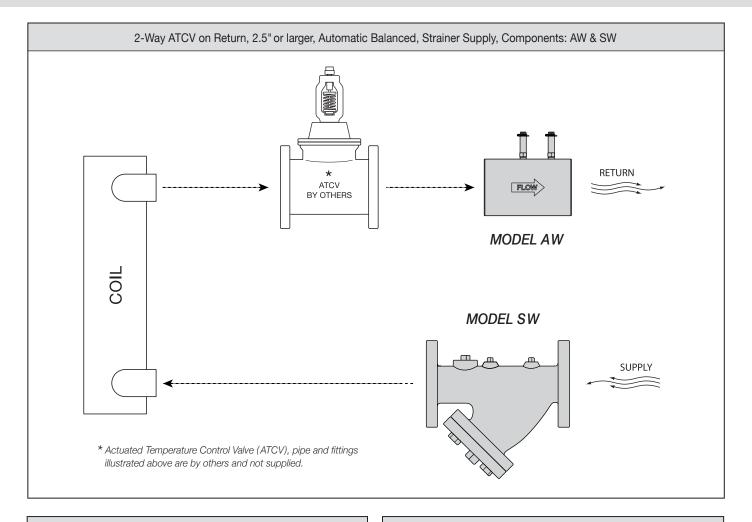

## **MODEL AW**

AW Automatic Balancing Valve incorporates a wafer style ductile iron body. The removable flow cartridge(s) is factory set to automatically limit the GPM to within  $\pm$  5% of the specified flow. Shipped with Rods and Nuts for use with customer supplied companion flanges. Standard features include Dual Extended Pressure/Temperature Ports.

## **MODEL SW**

SW Strainer is a "Y" (wye) strainer with removable stainless steel strainer screen, bolted cover with blow down connection and ANSI 125# Flanged End Connections. Strainer body features three threaded Accessory Ports.