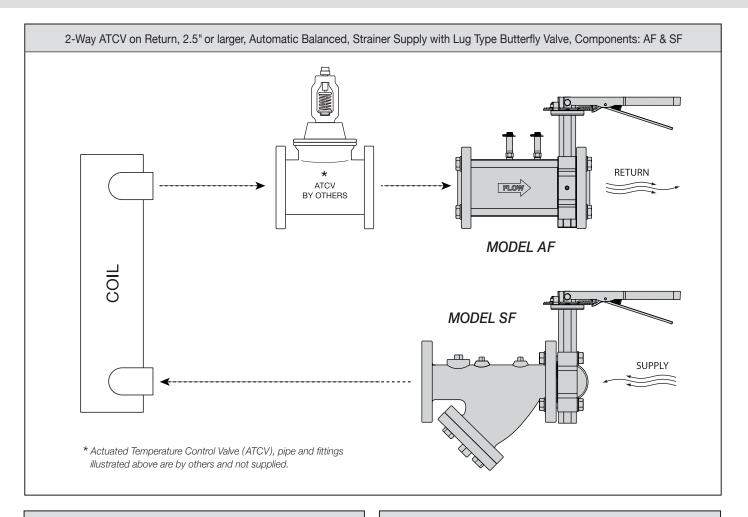

## **MODEL AF**

AF Automatic Balancing Valve incorporates a wafer style ductile iron body and lug type butterfly valve with adjustable flow positioning plate. The removable flow cartridge(s) is factory set to automatically limit the GPM to within  $\pm\,5\%$  of the specified flow. Shipped with Rods and Nuts for use with customer supplied companion flange. Standard features include Dual Extended Pressure/Temperature Ports.

## **MODEL SF**

SF Combination Strainer Valve is a "Y" (wye) strainer with removable stainless steel strainer screen, bolted cover with blow down connection and ANSI 125# Flanged End Connections. Mounted on the inlet is a ductile iron Lug Type Butterfly Valve. Strainer body features three threaded Accessory Ports.